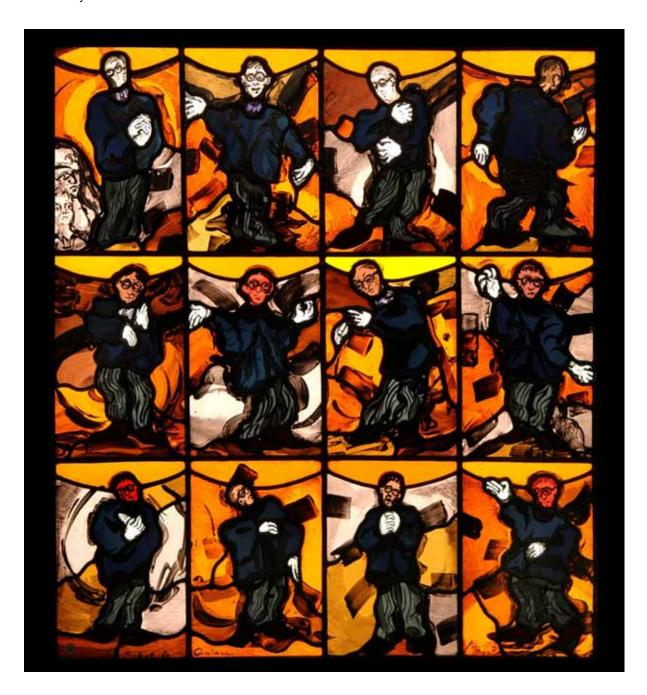

### The Commedia Del Arte Series

Kenneth Branagh as Quince 1 Name

Date

Category Miscellaneous

Size ins (H x W) 28 x 25 Square footage 4.87 Price £12,468

Single Conditions of Sale

> Copyright Retained by the Artist

Multiple Images in one panel demonstrating Description

Branagh's miming ability

Kenneth Branagh as Quince 2 Name

Date

Category Miscellaneous

Size ins (H x W) 28 x 25 Square footage 4.87 Price £12,468

Single Conditions of Sale

Copyright Retained by the Artist

Multiple Images in one panel demonstrating Description

Branagh's miming ability

Name Goodbye Pantaloon

Date

Category Commedia del Arte

Size ins (H x W) 17 x 13 Square footage 1.53