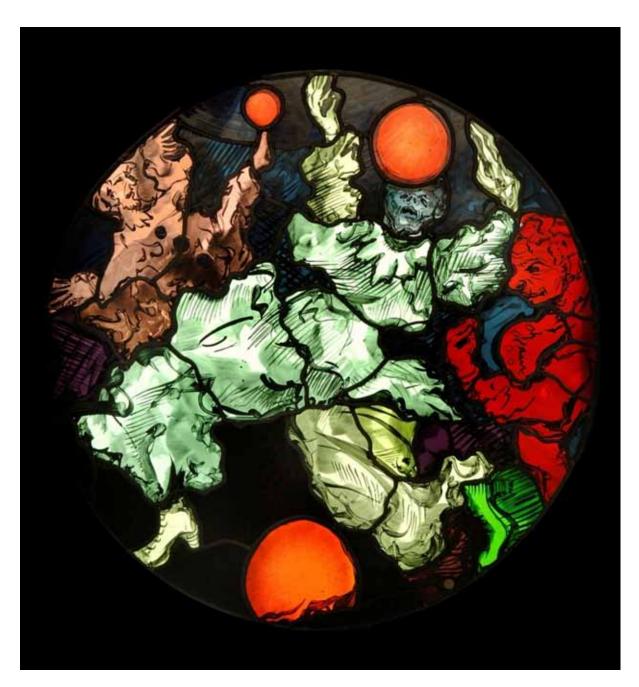

## **Greek Mythology**

Name Heracles and Deianeira 1

Date

Category Greek Mythology

Size ins (H x W) 40 x 24

Square footage 12

Price £30,780

Conditions of Sale Sold singly

Copyright Retained by the Artist

Description Hand-gilded Frame, verd Antique Base

Name Heracles and Deianeira 2

Date

Category Greek Mythology

Size ins (H x W) 40 x 24

Square footage 12

Price £30,780