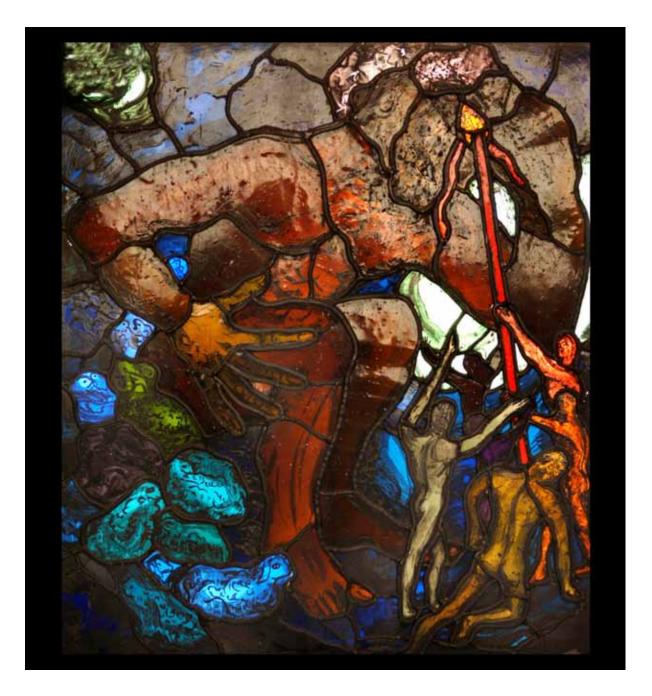

## **Greek Mythology**

Name Heracles and Deianeira 1

Date

Category Greek Mythology

Size ins (H x W) 40 x 24

Square footage 12

Price £30,780

Conditions of Sale Sold singly

Copyright Retained by the Artist

Description Hand-gilded Frame, verd Antique Base

Name Heracles and Deianeira 2

Date

Category Greek Mythology

Size ins (H x W) 40 x 24

Square footage 12

Price £30,780