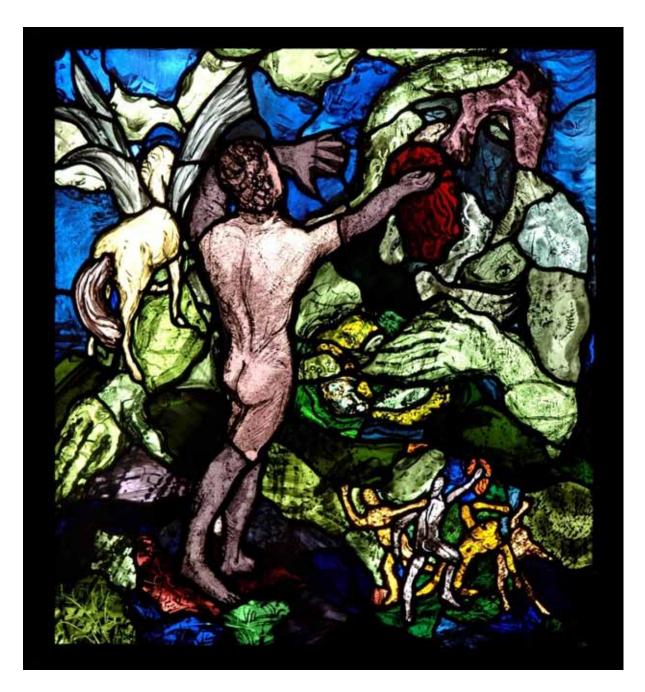

Conditions of Sale Sold singly

Copyright Retained by the Artist

Description Hand-gilded Frame, verd Antique Base

Name

Flaying of Marsyas

Date

Category Greek Mythology

Size ins (H x W)

18 x 23 2.87

Square footage

£7,374

Price Conditions of Sale

Single

Copyright

Description

Retained by the Artist