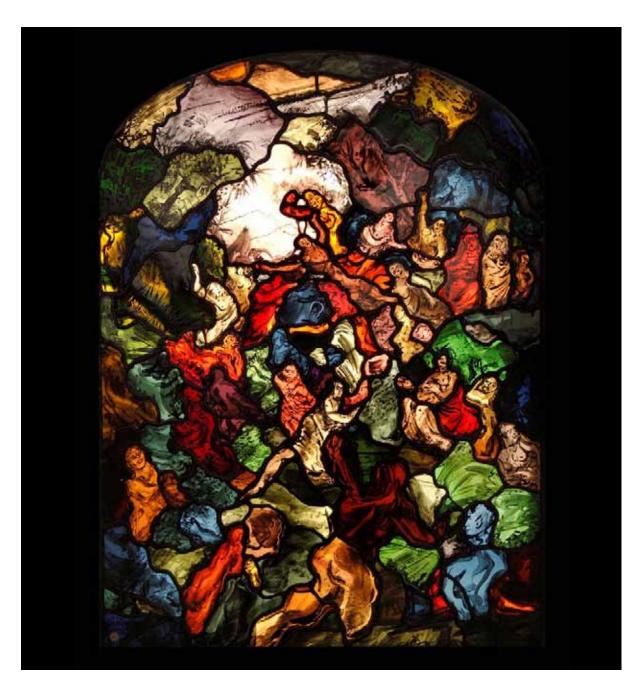

#### **Christian Themes**

Name The Stoning of St Stephen

Date

Category Christianity
Size ins (H x W) 45 x 29

Square footage 9

Price £23,245

Conditions of Sale Single

Copyright Retained by the Artist