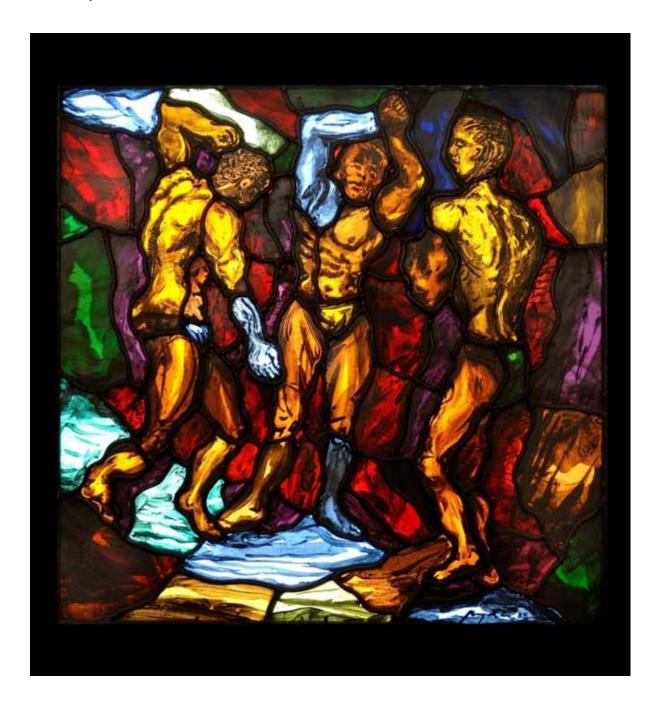

## **Greek Mythology**

Name Heracles and Deianeira 1

Date

Category Greek Mythology

Size ins (H x W) 40 x 24

Square footage 12

Price £30,780

Conditions of Sale Sold singly

Copyright Retained by the Artist

Description Hand-gilded Frame, verd Antique Base

Name Heracles and Deianeira 2

Date

Category Greek Mythology

Size ins (H x W) 40 x 24

Square footage 12

Price £30,780