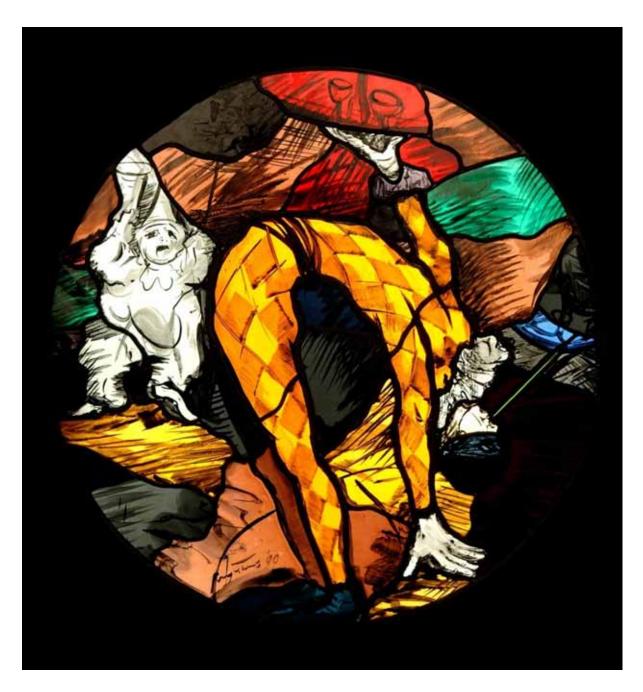

## Single panels

Name Hercules as Harlequin

Date

Category Greek Mythology

Size ins (H x W) 54 x 31 Square footage 11.6 Price £29,818

Conditions of Sale Sold singly

Copyright Retained by the Artist

Name Renaissance Juste De Juste