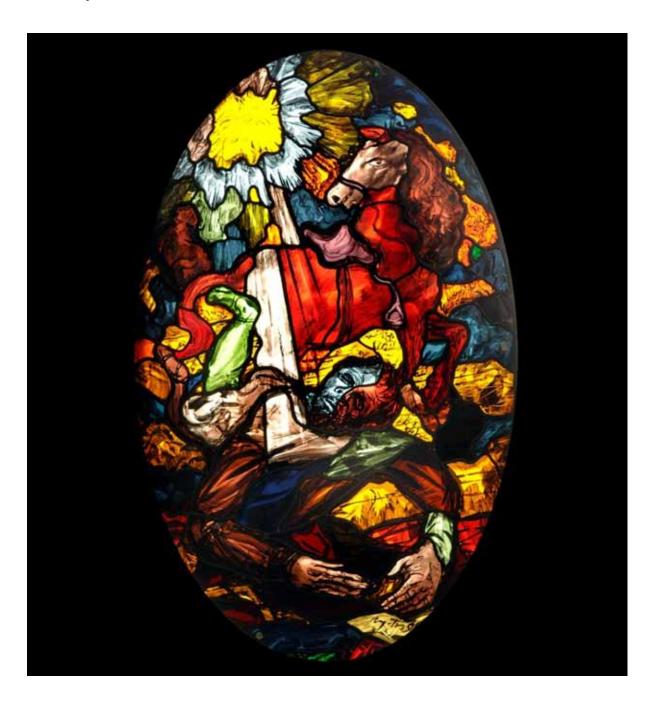

Description Upright oval

Name The Conversion of St Paul

Date

Category Christianity
Size ins (H x W) 45 x 29

Square footage 9

Price £23,245

Conditions of Sale Single

Copyright Retained by the Artist