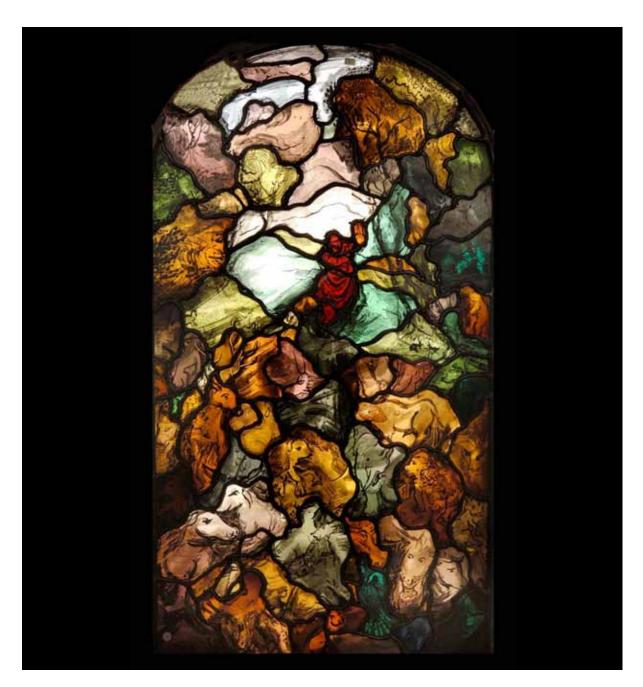

Description Upright oval

Name The Conversion of St Paul

Date

Category Christianity
Size ins (H x W) 45 x 29

Square footage 9

Price £23,245

Conditions of Sale Single

Copyright Retained by the Artist