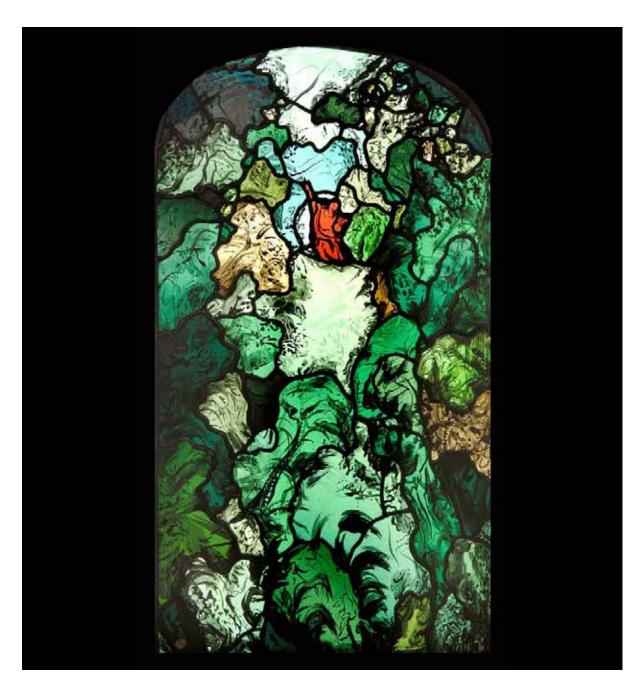

#### Landscapes

Name Landscape "Into Winter"

Date

Category Miscellaneous

Size ins (H x W) 37 x 18

Square footage 4.6

Price £11,863

Conditions of Sale Sold singly

Copyright Retained by the Artist

Description Non Figurative

Name Winter Landscape

Date

Category Miscellaneous

Size ins (H x W) 36 x 18

Square footage 4.5

Price £11,542