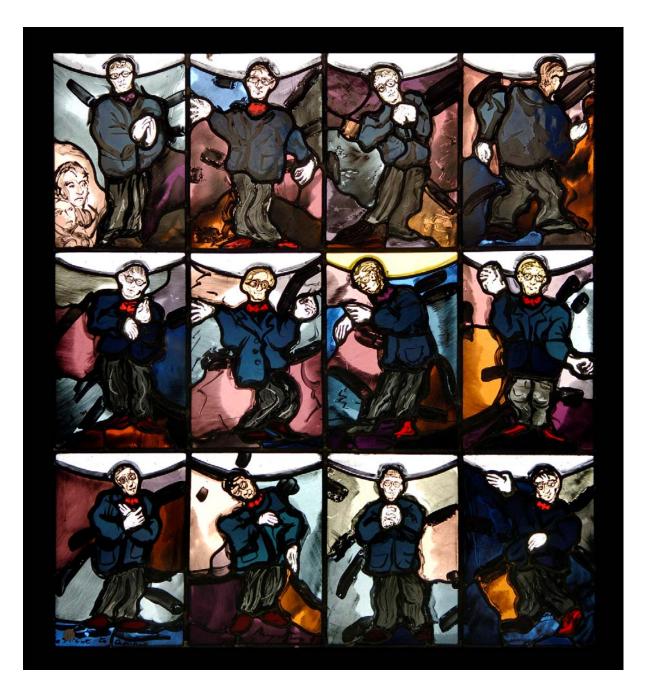

### The Commedia Del Arte Series

Kenneth Branagh as Quince 1 Name

Date

Category Miscellaneous

Size ins (H x W) 28 x 25 Square footage 4.87 Price £12,468

Single Conditions of Sale

> Copyright Retained by the Artist

Multiple Images in one panel demonstrating Description

Branagh's miming ability

Kenneth Branagh as Quince 2 Name

Date

Category Miscellaneous

Size ins (H x W) 28 x 25 Square footage 4.87 Price £12,468

Single Conditions of Sale

Copyright Retained by the Artist

Multiple Images in one panel demonstrating Description

Branagh's miming ability

Name Goodbye Pantaloon

Date

Category Commedia del Arte

Size ins (H x W) 17 x 13 Square footage 1.53