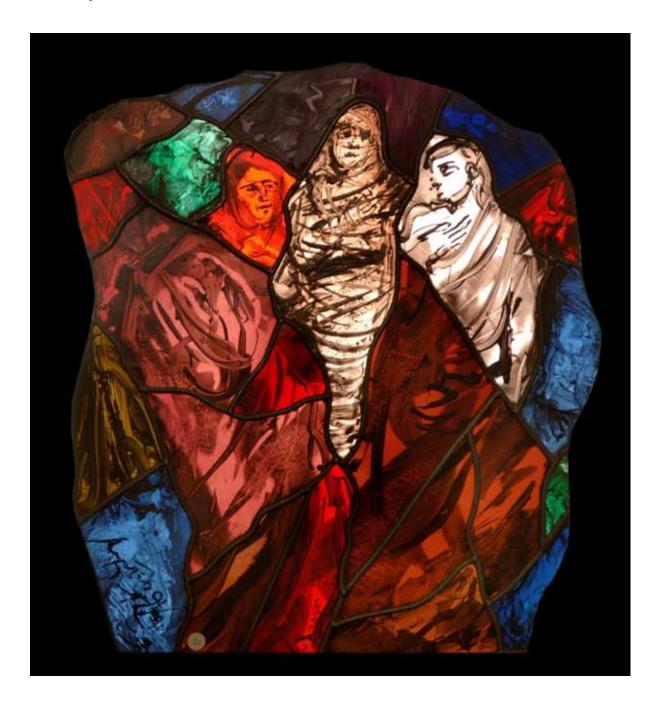

The Raising of Lazarus Name

Date

Category Christianity Size ins (H x W) 17 x 16 1.8

Square footage

Price £4,845 Conditions of Sale single

> Copyright Retained by the Artist