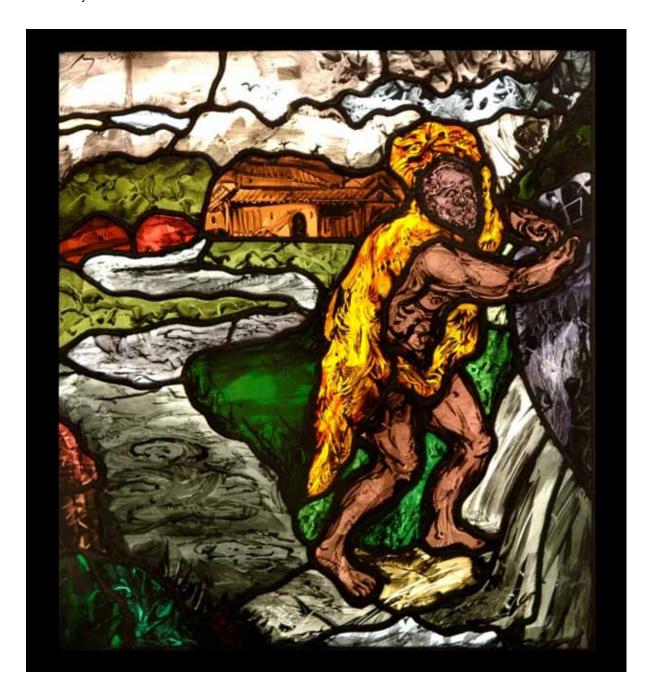

## **Greek Mythology**

Name Heracles and Deianeira 1

Date

Category Greek Mythology

Size ins (H x W) 40 x 24

Square footage 12

Price £30,780

Conditions of Sale Sold singly

Copyright Retained by the Artist

Description Hand-gilded Frame, verd Antique Base

Name Heracles and Deianeira 2

Date

Category Greek Mythology

Size ins (H x W) 40 x 24

Square footage 12

Price £30,780