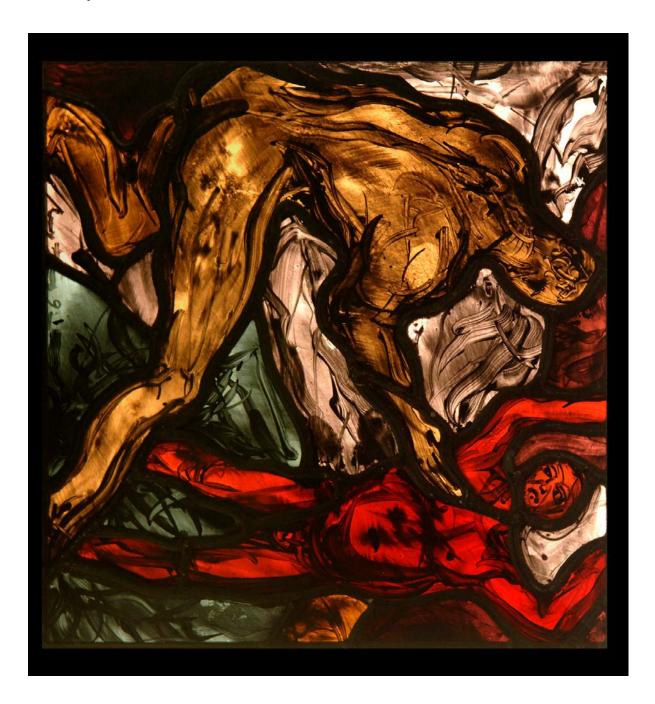

Conditions of Sale Sold singly

Copyright Retained by the Artist

Description Hand-gilded Frame, verd Antique Base

Name

Flaying of Marsyas

Date

Category Greek Mythology

Size ins (H x W)

18 x 23 2.87

Square footage

£7,374

Price Conditions of Sale

Single

Copyright

Description

Retained by the Artist