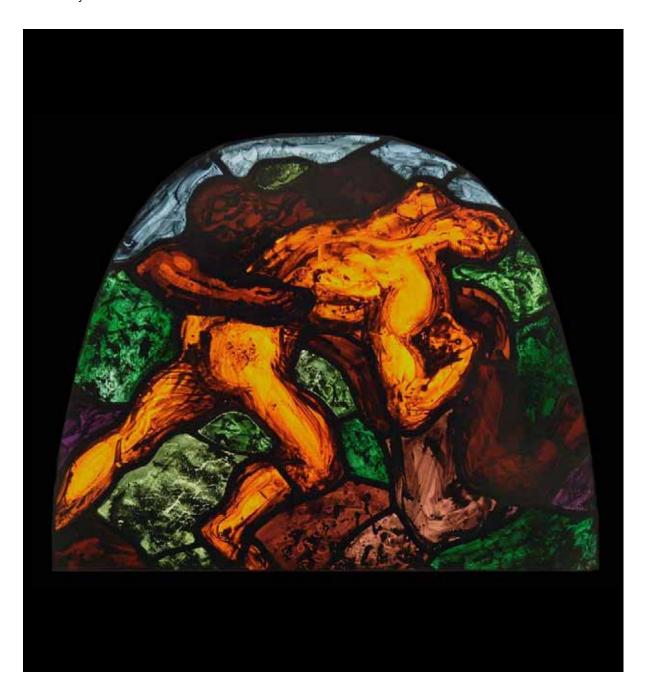

## **Greek Mythology**

Name Heracles and Deianeira 1

Date

Category Greek Mythology

Size ins (H x W) 40 x 24

Square footage 12

Price £30,780

Conditions of Sale Sold singly

Copyright Retained by the Artist

Description Hand-gilded Frame, verd Antique Base

Name Heracles and Deianeira 2

Date

Category Greek Mythology

Size ins (H x W) 40 x 24

Square footage 12

Price £30,780