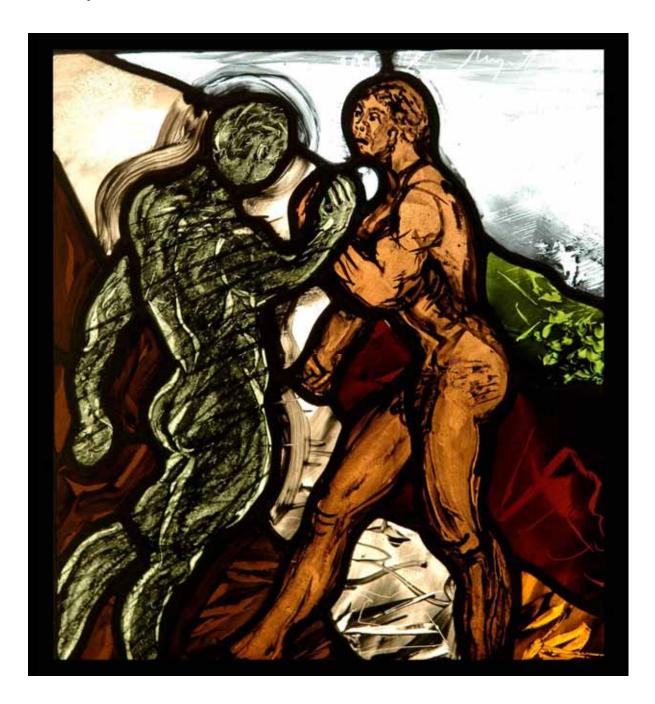

Conditions of Sale Sold singly

Copyright Retained by the Artist

Description Hand-gilded Frame, verd Antique Base

Name

Flaying of Marsyas

Date

Category Greek Mythology

Size ins (H x W)