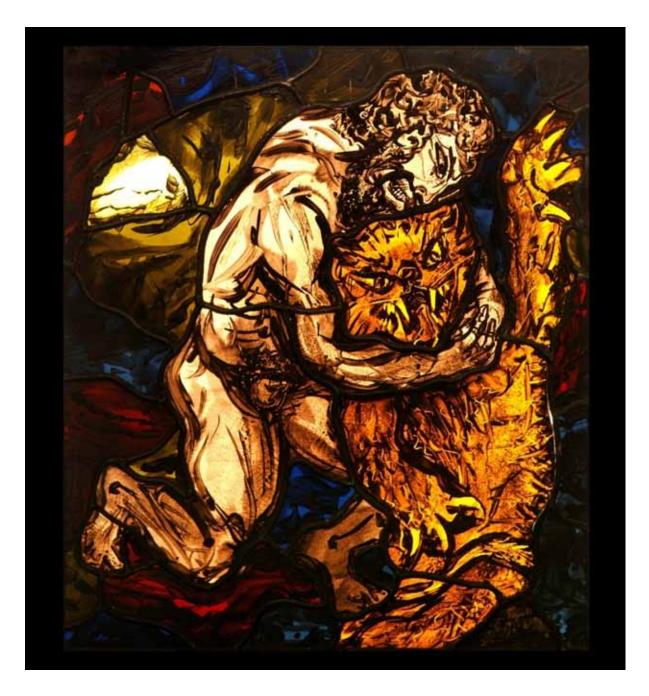

## **Greek Mythology**

Name Heracles and Deianeira 1

Date

Category Greek Mythology

Size ins (H x W) 40 x 24

Square footage 12

Price £30,780

Conditions of Sale Sold singly

Copyright Retained by the Artist

Description Hand-gilded Frame, verd Antique Base

Name Heracles and Deianeira 2

Date

Category Greek Mythology

Size ins (H x W) 40 x 24

Square footage 12

Price £30,780