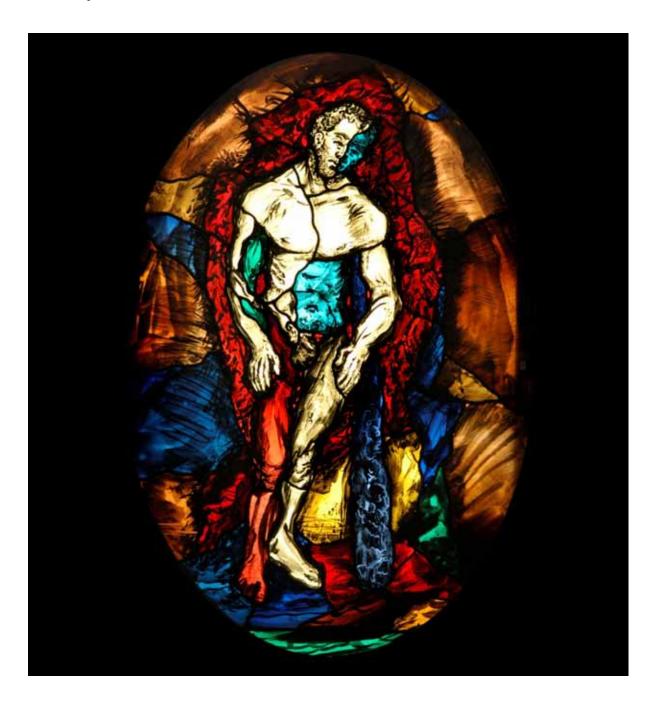

The Raising of Lazarus Name

Date

Category Christianity Size ins (H x W) 17 x 16 1.8

Square footage

Price £4,845 Conditions of Sale single

> Copyright Retained by the Artist