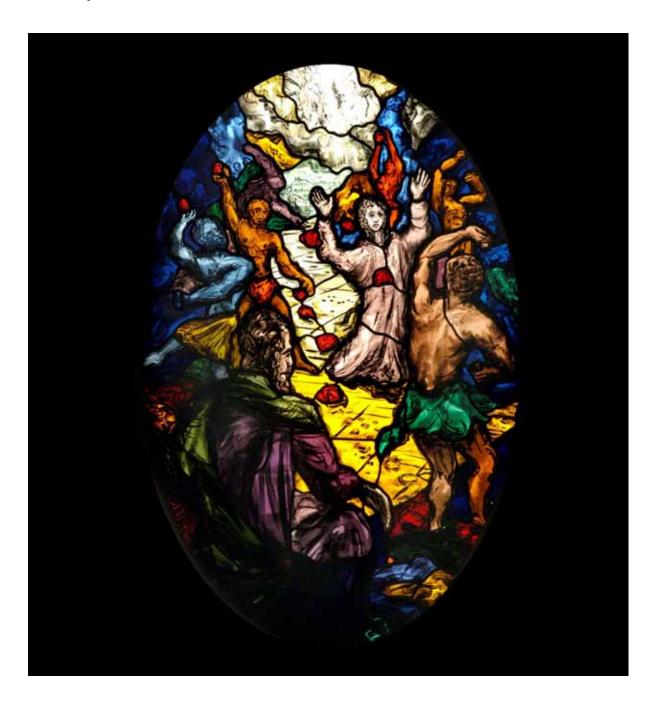

#### **Christian Themes**

Name The Stoning of St Stephen

Date

Category Christianity
Size ins (H x W) 45 x 29

Square footage 9

Price £23,245

Conditions of Sale Single

Copyright Retained by the Artist