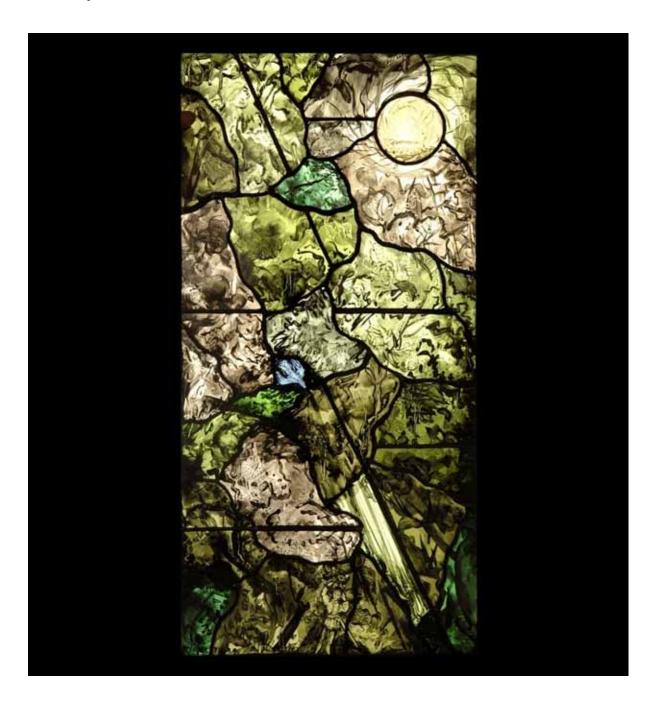

#### Landscapes

Name Landscape "Into Winter"

Date

Category Miscellaneous

Size ins (H x W) 37 x 18

Square footage 4.6

Price £11,863

Conditions of Sale Sold singly

Copyright Retained by the Artist

Description Non Figurative

Name Winter Landscape

Date

Category Miscellaneous

Size ins (H x W) 36 x 18

Square footage 4.5

Price £11,542

Conditions of Sale Sold singly

Copyright Retained by the Artist

Description Experimental