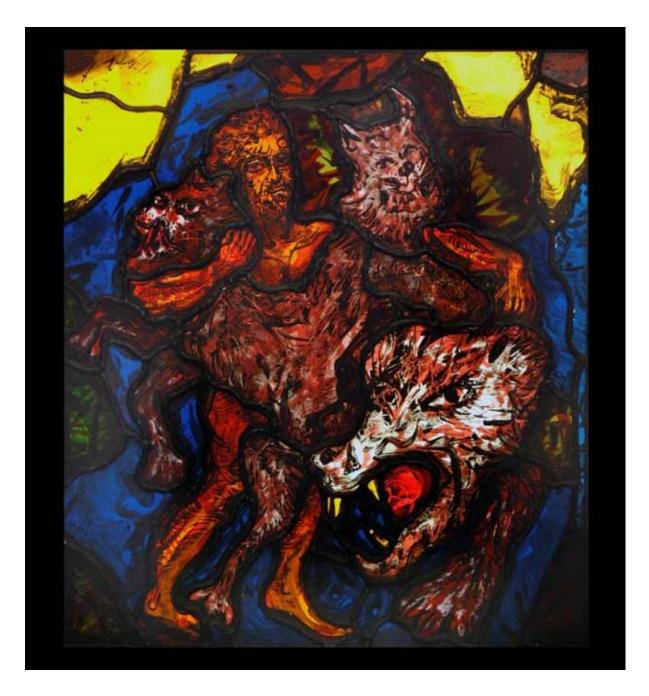

## Single panels

Name Hercules as Harlequin

Date

Category Greek Mythology

Size ins (H x W) 54 x 31 Square footage 11.6 Price £29,818

Conditions of Sale Sold singly

Copyright Retained by the Artist

Name Renaissance Juste De Juste