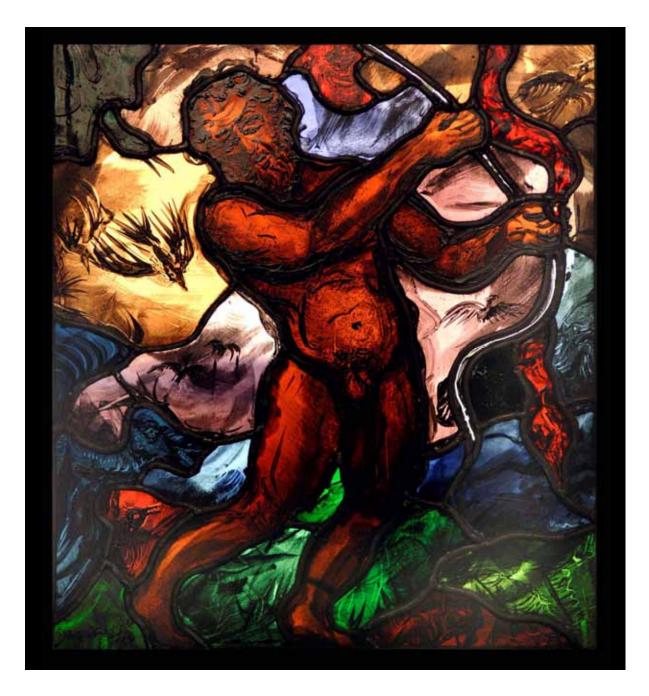

Conditions of Sale Sold singly

Copyright Retained by the Artist

Description Hand-gilded Frame, verd Antique Base

Name

Flaying of Marsyas

Date

Category Greek Mythology

Size ins (H x W)

18 x 23 2.87

Square footage

£7,374

Price Conditions of Sale

Single

Copyright

Description

Retained by the Artist