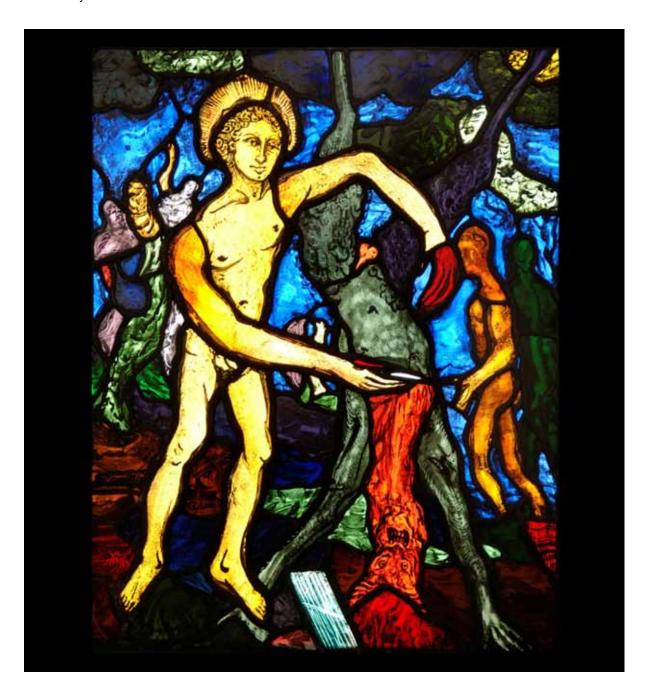

Conditions of Sale Sold singly

Copyright Retained by the Artist

Description Hand-gilded Frame, verd Antique Base

Name

Flaying of Marsyas

Date

Category Greek Mythology

Size ins (H x W)